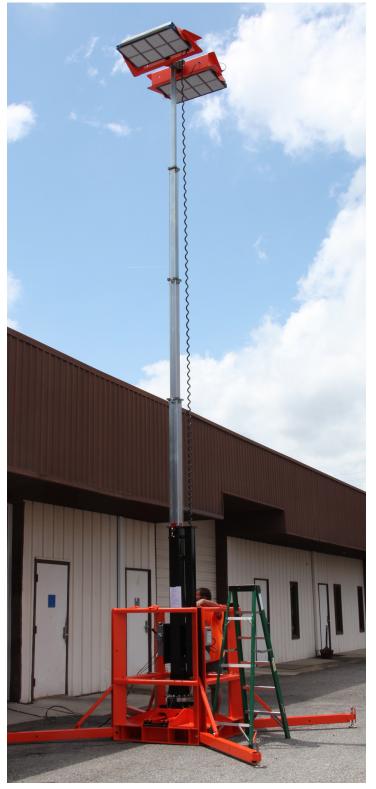

## Air-Light® Tower

## Air-Light® Tower is a customizable area light designed to light up the workspace with 400,000+ Lumens!

With numerous options available, contact Customer Service to customize the Tower for your needs and place an order!

## **Light Head Details:**

- Dual LED Light output total 403,200 lumen
- 201,600 lumens (1500 watt) per lamp head
- Voltage Options: 208, 240, 480 VAC 3-phase
  120 & 230 VAC 1-phase options available
- IP 66 rating
- Light heads rated for 50,000 working hours
- · 120 degree beam angle per head
- Independent lamp heads with full 360° range of motion
- Photocell sensor to auto-shutoff unit during daytime
- Each light panel 24" H X 36" W X 3" D

## Other Details:

- · Powder coated frame available in several colors
- · Forklift guides on all 4 sides
- · Designed to operate in up to 45 MPH wind
- Four welded D-rings for hoisting or tying down
- · Four collapsible 5 foot steel stabilizer legs with leveling jacks
- · Base dimension with legs extended 10'6" square
- Telescoping steel mast 9' 4" retracted. 30' extended height
- Steel cable winch with electric motor; hand crank or pneumatic winch optional
- · NEMA 3R rated electrical control box