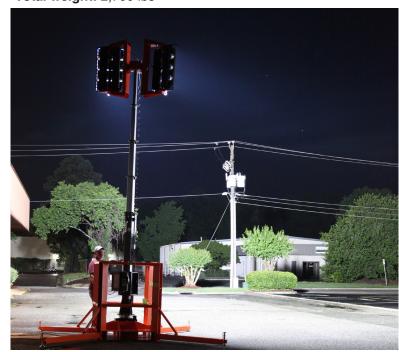

## Air-Light® Tower

## Air-Light® Tower is a customizable area light designed to light up the workspace with 400,000+ Lumens!

With numerous options available, contact Customer Service to customize the Tower for your needs and place an order!

## Other Details:

- · Powder coated frame available in several colors
- · Forklift guides on all 4 sides
- · Designed to operate in up to 45 MPH wind
- Four welded D-rings for hoisting or tying down
- · Four collapsible 5 foot steel stabilizer legs with leveling jacks
- · Base dimension with legs extended 10'6" square
- Telescoping steel mast 9' 4" retracted. 30' extended height
- Steel cable winch with electric motor; hand crank or pneumatic winch optional
- · NEMA 3R rated electrical control box

Dimensions: Base Frame - 4' X 4', 3/8" Steel Frame

Total weight: 2,700 lbs